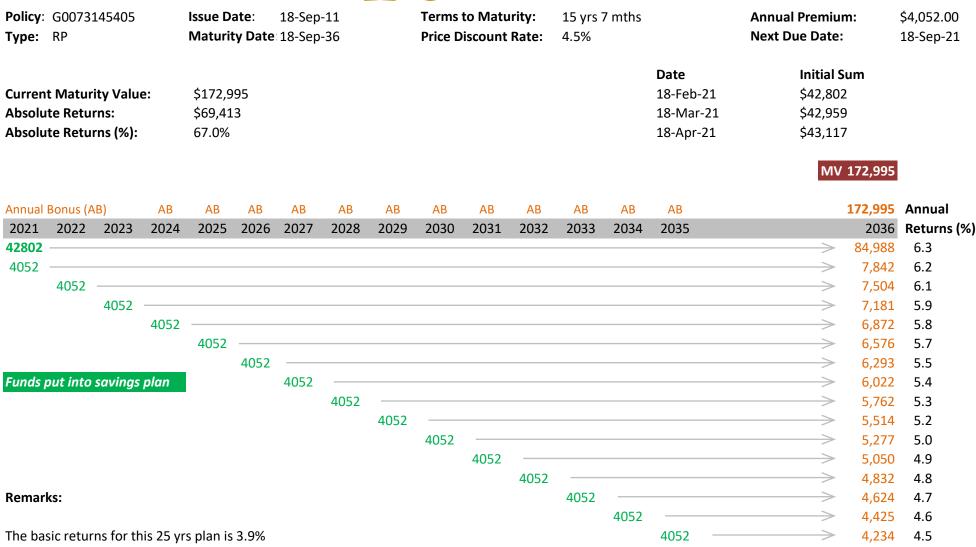

10 yrs of premiums have been paid and the policy value (at 3.9% return) is \$50312

Please refer below for more information

REPs Holdings Pte Ltd Cross Street Exchange, 20 Cross Street #03-07/08 Singapore 048422 Tel: 6221 4770 www.repsinvest.com.sg

## Notes:

This product is underwritten by the respective insurance company.

The Maturity Value is from the latest bonus statement or revised benefit illustration provided by the insurance company. It consists of both guaranteed portion (declared) and non-guaranteed portion (i.e. future annual bonuses and maturity bonuses).

The Price Discount Rate is the rate at which the Maturity Value and the future premiums payable have been discounted to calculate the Initial Sum and does not represent the rate of returns.

This illustration is for reference only and it is not a contract of insurance. It is not intended to provide any financial advice or constitute as an offer to purchase. Please refer to the actual policy document for the exact terms and conditions.